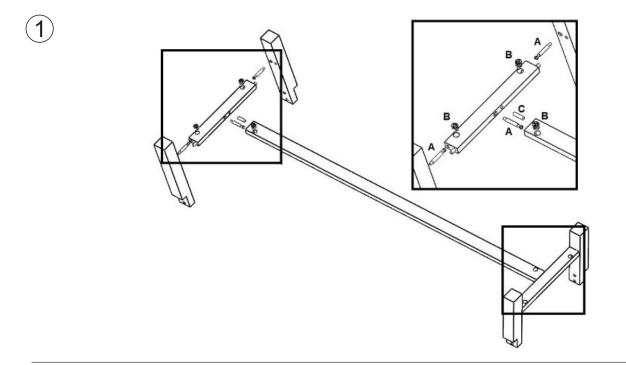

## BROOKLYN TV-UNIT SIDEBOARD HIGHBOARD

| A | Ax6 | B×6 | Cx2 | Dx8 | E ×8 | F×1 | Gx1 | Hx1     |
|---|-----|-----|-----|-----|------|-----|-----|---------|
|   |     | XB  |     |     | 0    |     |     | ~~~~{}} |