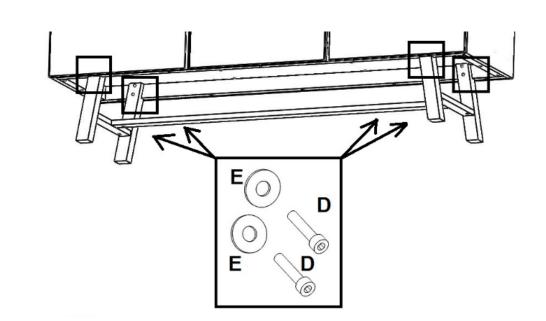

## BROOKLYN TV-UNIT SIDEBOARD HIGHBOARD

| A | Ax6 | B×6 | Cx2 | Dx8 | E ×8 | F×1 | Gx1 | Hx1     |
|---|-----|-----|-----|-----|------|-----|-----|---------|
|   |     | XB  |     |     | 0    |     |     | ~~~~{}} |