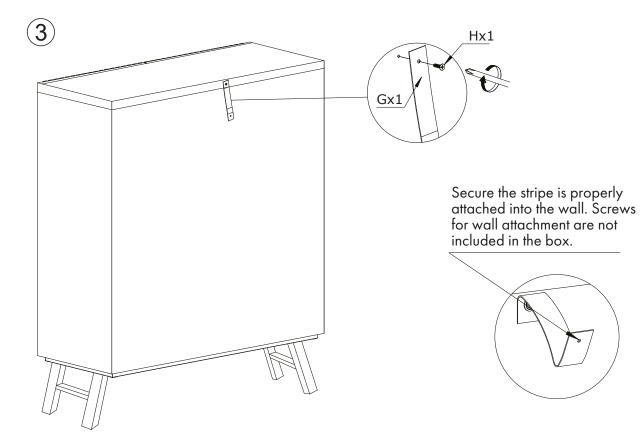

## BROOKLYN TV-UNIT SIDEBOARD HIGHBOARD

| A | Ax6 | B×6 | Cx2 | Dx8 | E ×8 | F×1 | Gx1 | Hx1     |
|---|-----|-----|-----|-----|------|-----|-----|---------|
|   |     | XB  |     |     | 0    |     |     | ~~~~{}} |

## Tip protection/Tippskydd

| ENGLISH                                                                                                                                                                                                                                                                                                                                                                                                                                                                          | SVENSKA                                                                                                                                                                                                                                                                                                                                                                                                                                         | SUOMI                                                                                                                                                                                                                                                                                                                                                                                                                                                                                              | DEUTSCH                                                                                                                                                                                                                                                                                                                                                                                                                                                                                                                                                    |
|----------------------------------------------------------------------------------------------------------------------------------------------------------------------------------------------------------------------------------------------------------------------------------------------------------------------------------------------------------------------------------------------------------------------------------------------------------------------------------|-------------------------------------------------------------------------------------------------------------------------------------------------------------------------------------------------------------------------------------------------------------------------------------------------------------------------------------------------------------------------------------------------------------------------------------------------|----------------------------------------------------------------------------------------------------------------------------------------------------------------------------------------------------------------------------------------------------------------------------------------------------------------------------------------------------------------------------------------------------------------------------------------------------------------------------------------------------|------------------------------------------------------------------------------------------------------------------------------------------------------------------------------------------------------------------------------------------------------------------------------------------------------------------------------------------------------------------------------------------------------------------------------------------------------------------------------------------------------------------------------------------------------------|
| Important information.<br>Read carefully.<br>Keep this information for<br>further reference.                                                                                                                                                                                                                                                                                                                                                                                     | Viktig information.<br>Läs noga.<br>Spara informationen för<br>framtida bruk.                                                                                                                                                                                                                                                                                                                                                                   | Tärkeää tietoa.<br>Lue huolellisesti.<br>Säästä mahdollista<br>myöhempää tarvetta varten.                                                                                                                                                                                                                                                                                                                                                                                                          | Wichtige Information<br>Sorgfältig lesen Diese<br>Information aufbewahren.                                                                                                                                                                                                                                                                                                                                                                                                                                                                                 |
| WARNING<br>Serious or fatal crushing<br>injuries can occur from<br>furniture tip-over. To<br>prevent this furniture from<br>tipping over it must be<br>permanently fixed to the<br>wall. Fixing devices for the<br>wall are not included since<br>different wall materials<br>require different types of<br>fixing devices. Use fixing<br>devices suitable for the<br>walls in your home.<br>For advice on suitable<br>fixing systems, contact your<br>local specialized dealer. | VARNING<br>Allvarliga eller livsfarliga<br>klämskador kan ske om<br>möbler tippar över.<br>För att förhindra att den<br>här möbeln tippar måste<br>den fästas permanent vid<br>väggen. Fästbeslag för<br>väggen medföljer inte<br>eftersom olika<br>väggmaterial kräver olika<br>typer av fästbeslag.<br>Använd ett fästbeslag som<br>passar för väggarna<br>hemma hos dig.<br>För råd om lämpliga<br>fästbeslag, kontakta din<br>fackhandlare. | VAROITUS<br>Huonekalun kaatuminen voi<br>aiheuttaa vakavia tai<br>kuolemaan johtavia<br>vammoja. Kaatumisen<br>estämiseksi huonekalu tulee<br>kiinnittää pysyvästi seinään.<br>Pakkaus ei sisällä seinään<br>kiinnitämistä varten<br>tarvittavia ruuveja ja<br>tulppia, koska erilaisia<br>seinämateriaaleja varten<br>tarvitaan erilaiset<br>kiinnikkeet. Valitse<br>kiinnikkeet kotisi<br>seinämateriaalin mukaan.<br>Apua oikeanlaisten<br>kiinnikkeiden valintaan voit<br>kysyä rautakaupasta. | ACHTUNG<br>Wenn Möbelstücke<br>umkippen, können ernste<br>oder lebengefährliche<br>Verletzungen durch Ein-<br>klemmen die Folge sein. Um<br>zu verhindern, dass das<br>Möbelstück umkippt, muss<br>es fest an der Wand<br>verankert werden.<br>Beschläge für die Wand-<br>befestigung sind nicht<br>beigepackt, da sie von der<br>jeweiligen Wand-<br>beschaffenheit abhängig<br>sind. Befestigungs-<br>beschläge benutzen, die für<br>die heimischen Wände<br>geeignet sind. Bei<br>diesbezüglichen Fragen den<br>örtlichen Fachhandel zu<br>Rate ziehen. |