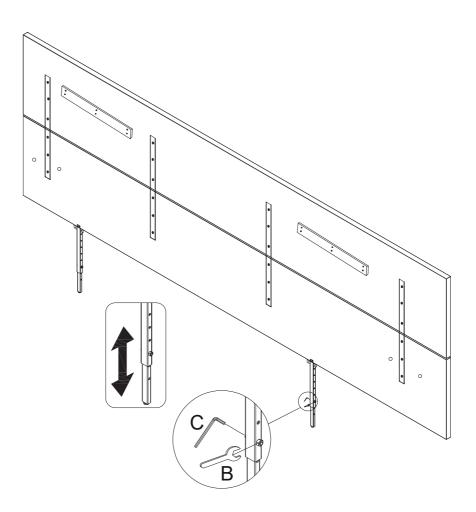

ASSEMBLY INSTRUCTION

## WHITMORE BED HEAD BOARD 240



НОМЕ









## Tip protection/Tippskydd



| ENGLISH                                                                                                                                                                                                                                                                                                                                                                                                                                                                                                                                                                                | SVENSKA