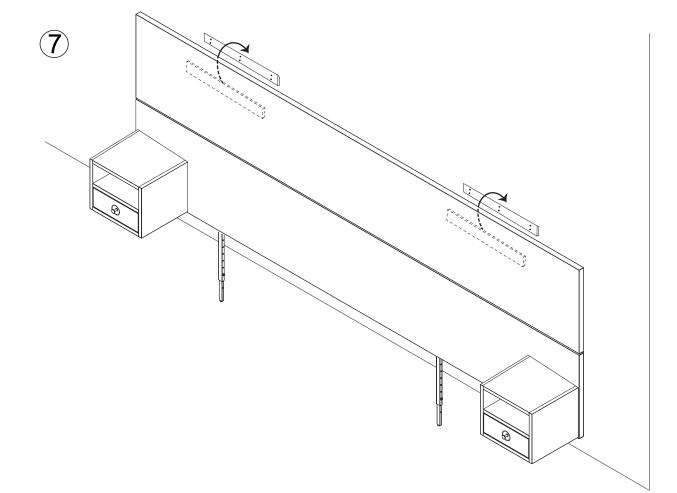

en<br>tarvitaan erilaiset<br>kiinnikkeet. Valitse<br>kiinnikkeet kotisi<br>seinämateriaalin mukaan.<br>Apua oikeanlaisten<br>kiinnikkeiden valintaan<br>voit kysyä rautakaupasta. | Wichtige Information<br>Sorgfältig lesen Diese<br>Information aufbewahren.<br>ACHTUNG<br>Wenn Möbelstücke<br>umkippen, können ernste<br>oder lebengefährliche<br>Verletzungen durch Ein-<br>klemmen die Folge sein.<br>Um zu verhindern, dass<br>das Möbelstück umkippt,<br>muss es fest an der Wand<br>verankert werden.<br>Beschläge für die Wand-<br>befestigung sind nicht<br>beigepackt, da sie von<br>der jeweiligen Wand-<br>beschaffenheit abhängig<br>sind. Befestigungs-<br>beschläge benutzen, die<br>für die heimischen<br>Wände geeignet sind. Bei<br>diesbezüglichen Fragen<br>den örtlichen Fachhandel<br>zu Rate ziehen. |