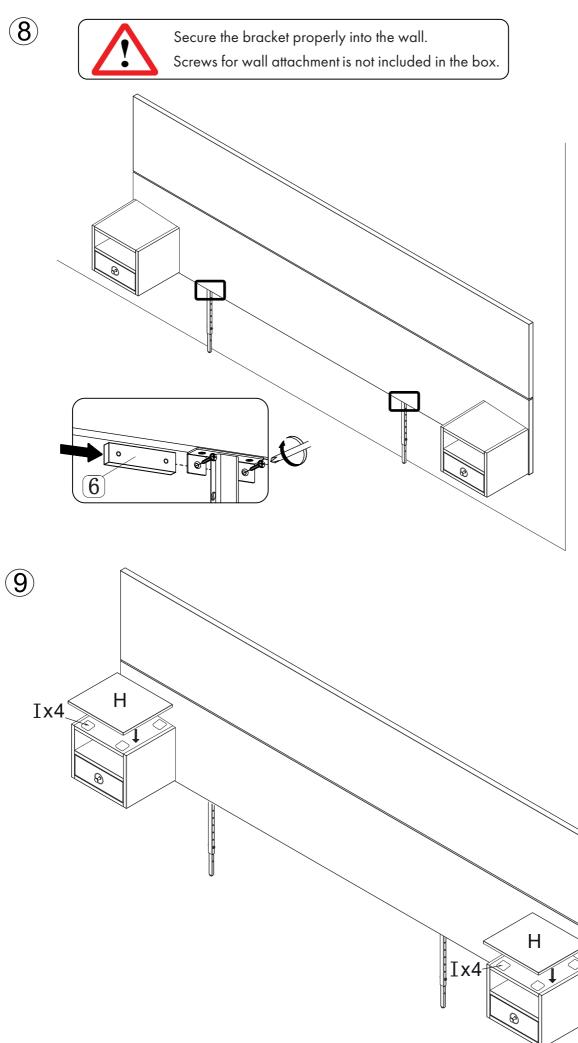

<br>tarvitaan erilaiset<br>kiinnikkeet. Valitse<br>kiinnikkeet kotisi<br>seinämateriaalin mukaan.<br>Apua oikeanlaisten<br>kiinnikkeiden valintaan<br>voit kysyä rautakaupasta. | Wichtige Information<br>Sorgfältig lesen Diese<br>Information aufbewahren.<br>ACHTUNG<br>Wenn Möbelstücke<br>umkippen, können ernste<br>oder lebengefährliche<br>Verletzungen durch Ein-<br>klemmen die Folge sein.<br>Um zu verhindern, dass<br>das Möbelstück umkippt,<br>muss es fest an der Wand<br>verankert werden.<br>Beschläge für die Wand-<br>befestigung sind nicht<br>beigepackt, da sie von<br>der jeweiligen Wand-<br>beschaffenheit abhängig<br>sind. Befestigungs-<br>beschläge benutzen, die<br>für die heimischen<br>Wände geeignet sind. Bei<br>diesbezüglichen Fragen<br>den örtlichen Fachhandel<br>zu Rate ziehen. |