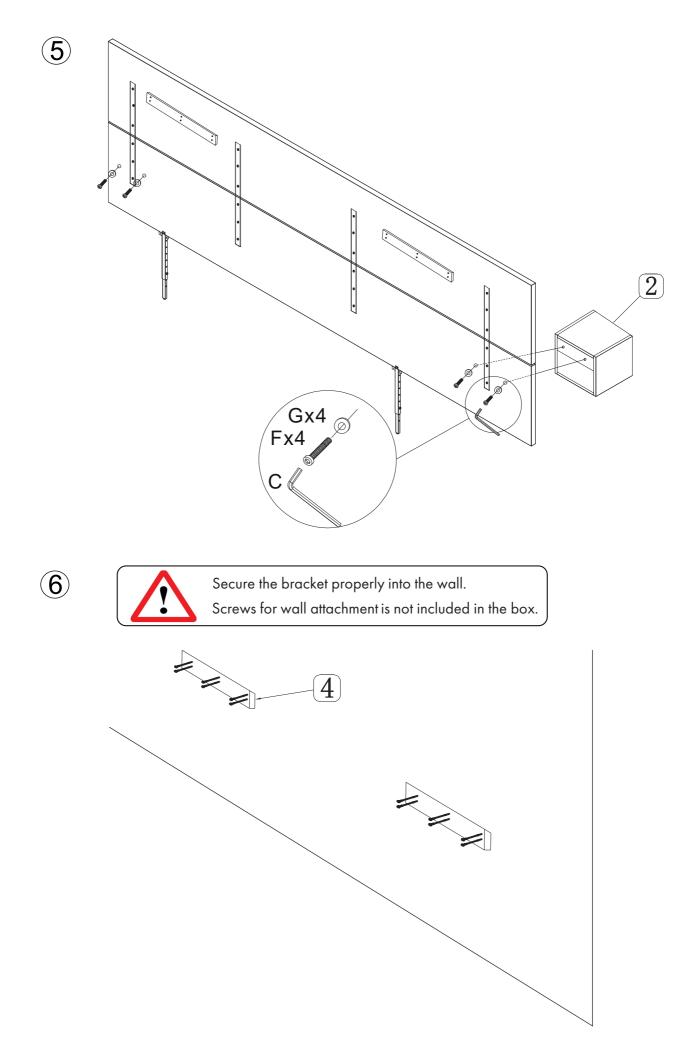

ASSEMBLY INSTRUCTION

## WHITMORE BED HEAD BOARD 240



НОМЕ









## Tip protection/Tippskydd



| ENGLISH                                                                                                                                                                                                                                                                                                                                                                                                                                                                                                                                                                                | SVENSKA