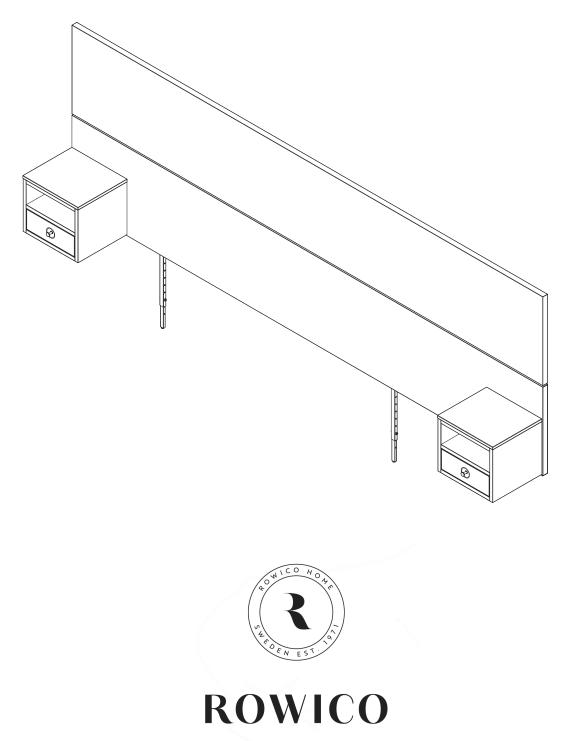

ASSEMBLY INSTRUCTION

## WHITMORE BED HEAD BOARD 240



НОМЕ









## Tip protection/Tippskydd



| ENGLISH                                                                                                                                                                                                                                                                                                                                                                                                                                                                                                                                                                                | SVENSKA