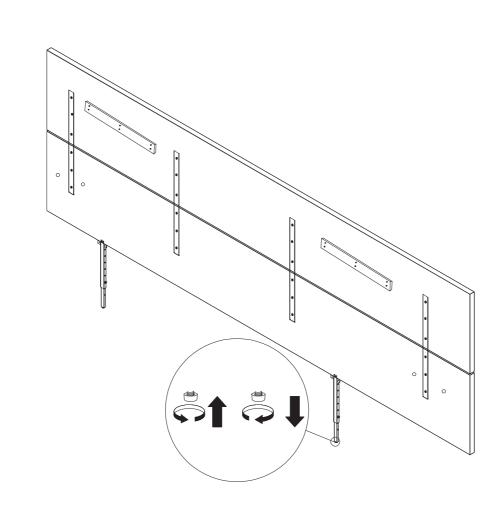

ASSEMBLY INSTRUCTION

## WHITMORE BED HEAD BOARD 240



НОМЕ









## Tip protection/Tippskydd



| ENGLISH                                                                                                                                                                                                                                                                                                                                                                                                                                                                                                                                                                                | SVENSKA