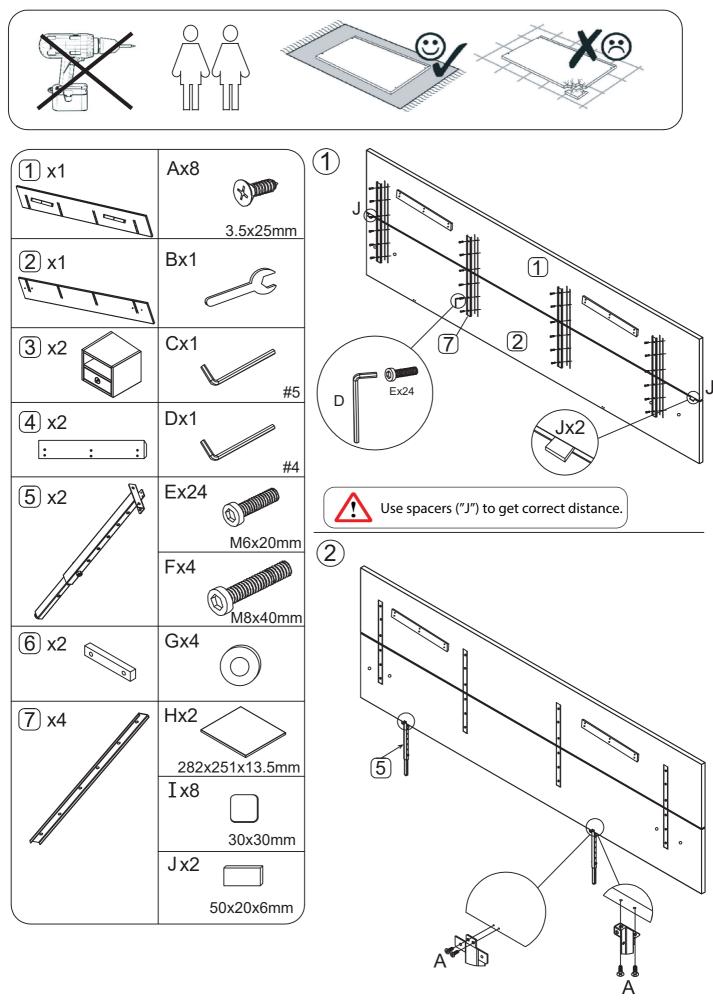

ASSEMBLY INSTRUCTION

## WHITMORE BED HEAD BOARD 240



НОМЕ









## Tip protection/Tippskydd



| ENGLISH                                                                                                                                                                                                                                                                                                                                                                                                                                                                                                                                                                                | SVENSKA