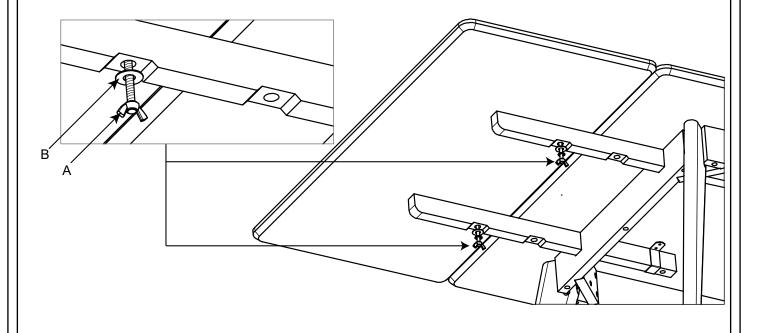

STEP 1: Please pull out Extension slide on main table unit from bottom, then insert dowel as shown below.

STEP 2: Carefully align holes on leaf panel with dowel as shown below. Please ensure that dowel fully attched on leaf panel and extension slide.

STEP 3: Please tighten the wing screw (using hand) on leaf panel first.

STEP 4: Insert the wing screw on Table side, but before tighten it, push the leaf panel until no gap visible between leaf and top panel, then please ensure all wing screw fully tightened.