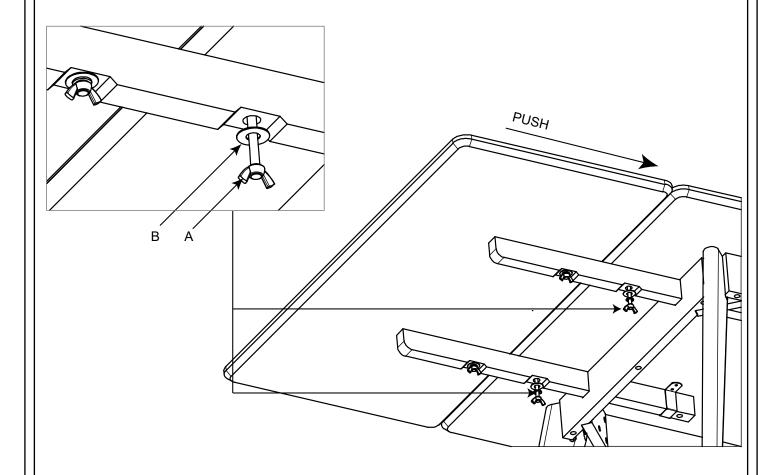

STEP 3: Please tighten the wing screw (using hand) on leaf panel first.

STEP 4: Insert the wing screw on Table side, but before tighten it, push the leaf panel until no gap visible between leaf and top panel, then please ensure all wing screw fully tightened.