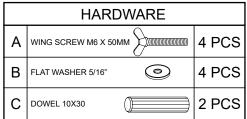

## MODEL: YUMI EXTENSION LEAF 45 X 90

Before you begin, please read the assembly instruction carefully, then follow the instructions step by step.

| PART LIST |            |      |
|-----------|------------|------|
| 1         | LEAF PANEL | 1 PC |