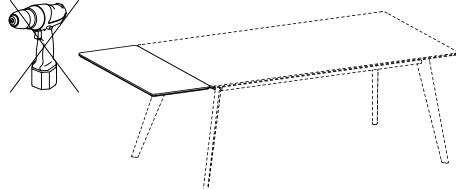

STEP 1: Please pull out Extension slide on main table unit from bottom, then insert dowel as shown below.

STEP 2: Carefully align holes on leaf panel with dowel as shown below. Please ensure that dowel fully attched on leaf panel and extension slide.

STEP 3: Please tighten the wing screw (using hand) on leaf panel first.

STEP 4: Insert the wing screw on Table side, but before tighten it, push the leaf panel until no gap visible between leaf and top panel, then please ensure all wing screw fully tightened.