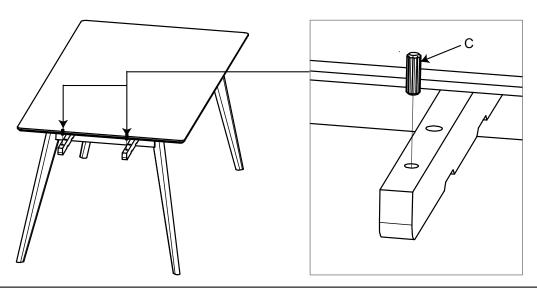

STEP 1: Please pull out Extension slide on main table unit from bottom, then insert dowel as shown below.

STEP 2: Carefully align holes on leaf panel with dowel as shown below. Please ensure that dowel fully attched on leaf panel and extension slide.