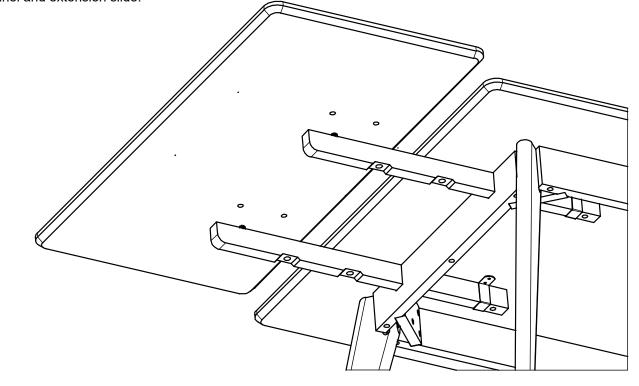

STEP 3: Please tighten the wing screw (using hand) on leaf panel first.

STEP 4: Insert the wing screw on Table side, but before tighten it, push the leaf panel until no gap visible between leaf and top panel, then please ensure all wing screw fully tightened.

NOTE: Please use the same step to attach other Leaf panel on the other side (if required).