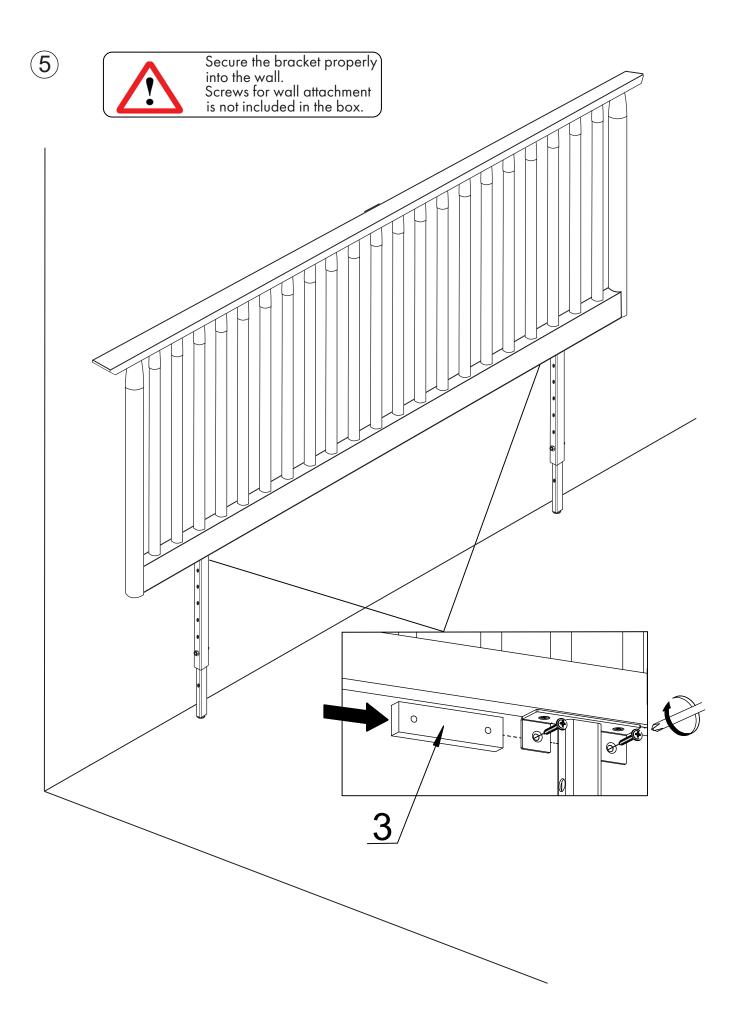

## Tip protection/Tippskydd

| ENGLISH                                                                                                                                                                                                                                                                                                                                                                                                                                                                                                                                                                                | SVENSKA                                                                                                                                                                                                                                                                                                                                                                                                                                                                                                                          | SUOMI                                                                                                                                                                                                                                                                                                                                                                                                                                                                                                                                                                                                 | DEUTSCH                                                                                                                                                                                                                                                                                                                                                                                                                                                                                                                                                                                                                                  |
|----------------------------------------------------------------------------------------------------------------------------------------------------------------------------------------------------------------------------------------------------------------------------------------------------------------------------------------------------------------------------------------------------------------------------------------------------------------------------------------------------------------------------------------------------------------------------------------|----------------------------------------------------------------------------------------------------------------------------------------------------------------------------------------------------------------------------------------------------------------------------------------------------------------------------------------------------------------------------------------------------------------------------------------------------------------------------------------------------------------------------------|-------------------------------------------------------------------------------------------------------------------------------------------------------------------------------------------------------------------------------------------------------------------------------------------------------------------------------------------------------------------------------------------------------------------------------------------------------------------------------------------------------------------------------------------------------------------------------------------------------|------------------------------------------------------------------------------------------------------------------------------------------------------------------------------------------------------------------------------------------------------------------------------------------------------------------------------------------------------------------------------------------------------------------------------------------------------------------------------------------------------------------------------------------------------------------------------------------------------------------------------------------|
| Important information.<br>Read carefully.<br>Keep this information for<br>further reference.<br>WARNING<br>Serious or fatal crushing<br>injuries can occur from<br>furniture tip-over. To<br>prevent this furniture from<br>tipping over it must be<br>permanently fixed to the<br>wall. Fixing devices for<br>the wall are not included<br>since different wall<br>materials require different<br>types of fixing devices.<br>Use fixing devices<br>suitable for the walls in<br>your home.<br>For advice on suitable<br>fixing systems, contact<br>your local specialized<br>dealer. | Viktig information.<br>Läs noga.<br>Spara informationen för<br>framtida bruk.<br>VARNING<br>Allvarliga eller livsfarliga<br>klämskador kan ske om<br>möbler tippar över.<br>För att förhindra att den<br>här möbeln tippar måste<br>den fästas permanent vid<br>väggen. Fästbeslag för<br>väggen medföljer inte<br>eftersom olika<br>väggmaterial kräver<br>olika typer av fästbeslag.<br>Använd ett fästbeslag<br>som passar för väggarna<br>hemma hos dig.<br>För råd om lämpliga<br>fästbeslag, kontakta din<br>fackhandlare. | Tärkeää tietoa.<br>Lue huolellisesti.<br>Säästä mahdollista<br>myöhempää tarvetta<br>varten.<br>VAROITUS<br>Huonekalun kaatuminen<br>voi aiheuttaa vakavia tai<br>kuolemaan johtavia<br>vammoja. Kaatumisen<br>estämiseksi huonekalu<br>tulee kiinnittää pysyvästi<br>seinään. Pakkaus ei<br>sisällä seinään<br>kiinnitämistä varten<br>tarvittavia ruuveja ja<br>tulppia, koska erilaisia<br>seinämateriaaleja varten<br>tarvitaan erilaiset<br>kiinnikkeet. Valitse<br>kiinnikkeet kotisi<br>seinämateriaalin mukaan.<br>Apua oikeanlaisten<br>kiinnikkeiden valintaan<br>voit kysyä rautakaupasta. | Wichtige Information<br>Sorgfältig lesen Diese<br>Information aufbewahren.<br>ACHTUNG<br>Wenn Möbelstücke<br>umkippen, können ernste<br>oder lebengefährliche<br>Verletzungen durch Ein-<br>klemmen die Folge sein.<br>Um zu verhindern, dass<br>das Möbelstück umkippt,<br>muss es fest an der Wand<br>verankert werden.<br>Beschläge für die Wand-<br>befestigung sind nicht<br>beigepackt, da sie von<br>der jeweiligen Wand-<br>beschaffenheit abhängig<br>sind. Befestigungs-<br>beschläge benutzen, die<br>für die heimischen<br>Wände geeignet sind. Bei<br>diesbezüglichen Fragen<br>den örtlichen Fachhandel<br>zu Rate ziehen. |