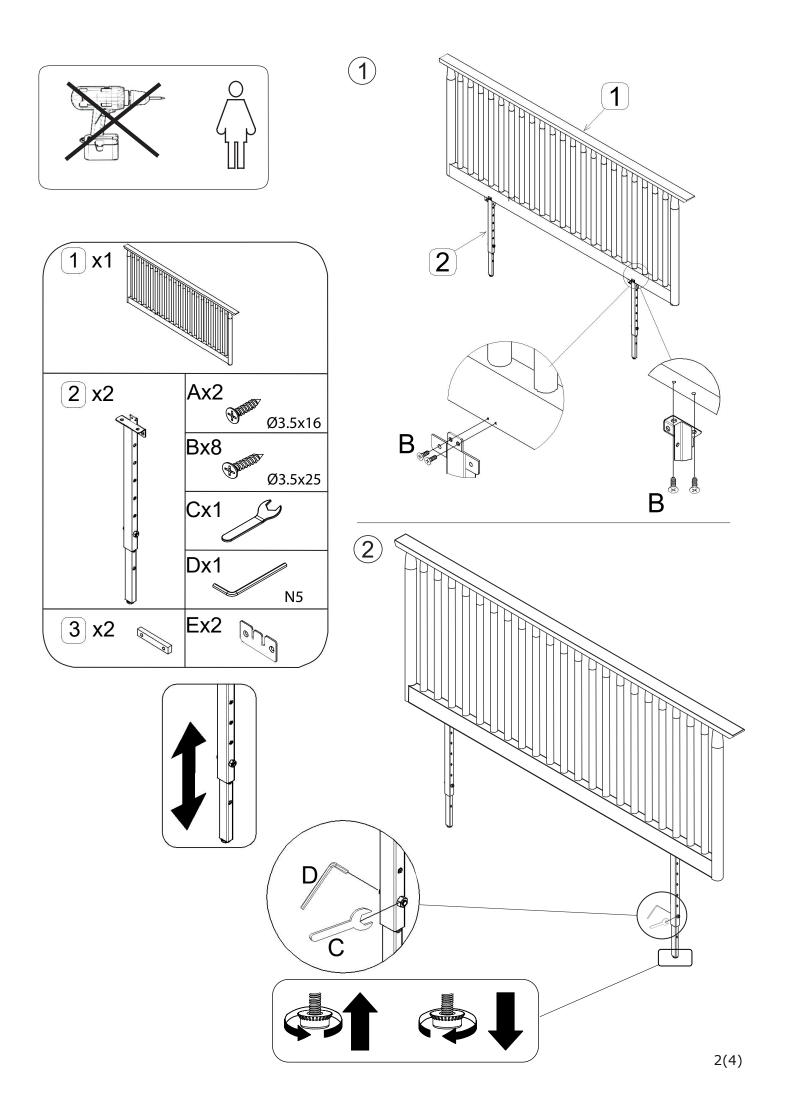

## Tip protection/Tippskydd

| ENGLISH                                                                                                                                                                                                                                                                                                                                                                                                                                                                                                                                                                                | SVENSKA                                                                                                                                                                                                                                                                                                                                                                                                                                                                                                                          | SUOMI                                                                                                                                                                                                                                                                                                                                                                                                                                                                                                                                                                                                 | DEUTSCH                                                                                                                                                                                                                                                                                                                                                                                                                                                                                                                                                                                                                                  |
|----------------------------------------------------------------------------------------------------------------------------------------------------------------------------------------------------------------------------------------------------------------------------------------------------------------------------------------------------------------------------------------------------------------------------------------------------------------------------------------------------------------------------------------------------------------------------------------|----------------------------------------------------------------------------------------------------------------------------------------------------------------------------------------------------------------------------------------------------------------------------------------------------------------------------------------------------------------------------------------------------------------------------------------------------------------------------------------------------------------------------------|-------------------------------------------------------------------------------------------------------------------------------------------------------------------------------------------------------------------------------------------------------------------------------------------------------------------------------------------------------------------------------------------------------------------------------------------------------------------------------------------------------------------------------------------------------------------------------------------------------|------------------------------------------------------------------------------------------------------------------------------------------------------------------------------------------------------------------------------------------------------------------------------------------------------------------------------------------------------------------------------------------------------------------------------------------------------------------------------------------------------------------------------------------------------------------------------------------------------------------------------------------|
| Important information.<br>Read carefully.<br>Keep this information for<br>further reference.<br>WARNING<br>Serious or fatal crushing<br>injuries can occur from<br>furniture tip-over. To<br>prevent this furniture from<br>tipping over it must be<br>permanently fixed to the<br>wall. Fixing devices for<br>the wall are not included<br>since different wall<br>materials require different<br>types of fixing devices.<br>Use fixing devices<br>suitable for the walls in<br>your home.<br>For advice on suitable<br>fixing systems, contact<br>your local specialized<br>dealer. | Viktig information.<br>Läs noga.<br>Spara informationen för<br>framtida bruk.<br>VARNING<br>Allvarliga eller livsfarliga<br>klämskador kan ske om<br>möbler tippar över.<br>För att förhindra att den<br>här möbeln tippar måste<br>den fästas permanent vid<br>väggen. Fästbeslag för<br>väggen medföljer inte<br>eftersom olika<br>väggmaterial kräver<br>olika typer av fästbeslag.<br>Använd ett fästbeslag<br>som passar för väggarna<br>hemma hos dig.<br>För råd om lämpliga<br>fästbeslag, kontakta din<br>fackhandlare. | Tärkeää tietoa.<br>Lue huolellisesti.<br>Säästä mahdollista<br>myöhempää tarvetta<br>varten.<br>VAROITUS<br>Huonekalun kaatuminen<br>voi aiheuttaa vakavia tai<br>kuolemaan johtavia<br>vammoja. Kaatumisen<br>estämiseksi huonekalu<br>tulee kiinnittää pysyvästi<br>seinään. Pakkaus ei<br>sisällä seinään<br>kiinnitämistä varten<br>tarvittavia ruuveja ja<br>tulppia, koska erilaisia<br>seinämateriaaleja varten<br>tarvitaan erilaiset<br>kiinnikkeet. Valitse<br>kiinnikkeet kotisi<br>seinämateriaalin mukaan.<br>Apua oikeanlaisten<br>kiinnikkeiden valintaan<br>voit kysyä rautakaupasta. | Wichtige Information<br>Sorgfältig lesen Diese<br>Information aufbewahren.<br>ACHTUNG<br>Wenn Möbelstücke<br>umkippen, können ernste<br>oder lebengefährliche<br>Verletzungen durch Ein-<br>klemmen die Folge sein.<br>Um zu verhindern, dass<br>das Möbelstück umkippt,<br>muss es fest an der Wand<br>verankert werden.<br>Beschläge für die Wand-<br>befestigung sind nicht<br>beigepackt, da sie von<br>der jeweiligen Wand-<br>beschaffenheit abhängig<br>sind. Befestigungs-<br>beschläge benutzen, die<br>für die heimischen<br>Wände geeignet sind. Bei<br>diesbezüglichen Fragen<br>den örtlichen Fachhandel<br>zu Rate ziehen. |