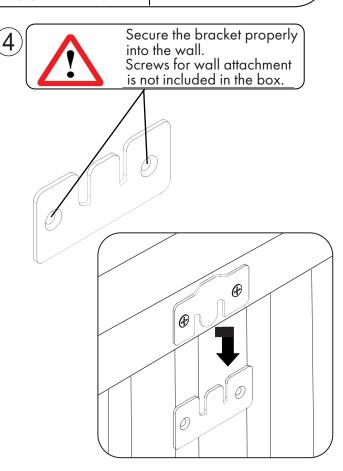

## Tip protection/Tippskydd

| ENGLISH                                                                                                                                                                                                                                                                                                                                                                                                                                                                                                                                                                                | SVENSKA                                                                                                                                                                                                                                                                                                                                                                                                                                                                                                                          | SUOMI                                                                                                                                                                                                                                                                                                                                                                                                                                                                                                                                                                                                 | DEUTSCH                                                                                                                                                                                                                                                                                                                                                                                                                                                                                                                                                                                                                                  |
|----------------------------------------------------------------------------------------------------------------------------------------------------------------------------------------------------------------------------------------------------------------------------------------------------------------------------------------------------------------------------------------------------------------------------------------------------------------------------------------------------------------------------------------------------------------------------------------|----------------------------------------------------------------------------------------------------------------------------------------------------------------------------------------------------------------------------------------------------------------------------------------------------------------------------------------------------------------------------------------------------------------------------------------------------------------------------------------------------------------------------------|-------------------------------------------------------------------------------------------------------------------------------------------------------------------------------------------------------------------------------------------------------------------------------------------------------------------------------------------------------------------------------------------------------------------------------------------------------------------------------------------------------------------------------------------------------------------------------------------------------|------------------------------------------------------------------------------------------------------------------------------------------------------------------------------------------------------------------------------------------------------------------------------------------------------------------------------------------------------------------------------------------------------------------------------------------------------------------------------------------------------------------------------------------------------------------------------------------------------------------------------------------|
| Important information.<br>Read carefully.<br>Keep this information for<br>further reference.<br>WARNING<br>Serious or fatal crushing<br>injuries can occur from<br>furniture tip-over. To<br>prevent this furniture from<br>tipping over it must be<br>permanently fixed to the<br>wall. Fixing devices for<br>the wall are not included<br>since different wall<br>materials require different<br>types of fixing devices.<br>Use fixing devices<br>suitable for the walls in<br>your home.<br>For advice on suitable<br>fixing systems, contact<br>your local specialized<br>dealer. | Viktig information.<br>Läs noga.<br>Spara informationen för<br>framtida bruk.<br>VARNING<br>Allvarliga eller livsfarliga<br>klämskador kan ske om<br>möbler tippar över.<br>För att förhindra att den<br>här möbeln tippar måste<br>den fästas permanent vid<br>väggen. Fästbeslag för<br>väggen medföljer inte<br>eftersom olika<br>väggmaterial kräver<br>olika typer av fästbeslag.<br>Använd ett fästbeslag<br>som passar för väggarna<br>hemma hos dig.<br>För råd om lämpliga<br>fästbeslag, kontakta din<br>fackhandlare. | Tärkeää tietoa.<br>Lue huolellisesti.<br>Säästä mahdollista<br>myöhempää tarvetta<br>varten.<br>VAROITUS<br>Huonekalun kaatuminen<br>voi aiheuttaa vakavia tai<br>kuolemaan johtavia<br>vammoja. Kaatumisen<br>estämiseksi huonekalu<br>tulee kiinnittää pysyvästi<br>seinään. Pakkaus ei<br>sisällä seinään<br>kiinnitämistä varten<br>tarvittavia ruuveja ja<br>tulppia, koska erilaisia<br>seinämateriaaleja varten<br>tarvitaan erilaiset<br>kiinnikkeet. Valitse<br>kiinnikkeet kotisi<br>seinämateriaalin mukaan.<br>Apua oikeanlaisten<br>kiinnikkeiden valintaan<br>voit kysyä rautakaupasta. | Wichtige Information<br>Sorgfältig lesen Diese<br>Information aufbewahren.<br>ACHTUNG<br>Wenn Möbelstücke<br>umkippen, können ernste<br>oder lebengefährliche<br>Verletzungen durch Ein-<br>klemmen die Folge sein.<br>Um zu verhindern, dass<br>das Möbelstück umkippt,<br>muss es fest an der Wand<br>verankert werden.<br>Beschläge für die Wand-<br>befestigung sind nicht<br>beigepackt, da sie von<br>der jeweiligen Wand-<br>beschaffenheit abhängig<br>sind. Befestigungs-<br>beschläge benutzen, die<br>für die heimischen<br>Wände geeignet sind. Bei<br>diesbezüglichen Fragen<br>den örtlichen Fachhandel<br>zu Rate ziehen. |